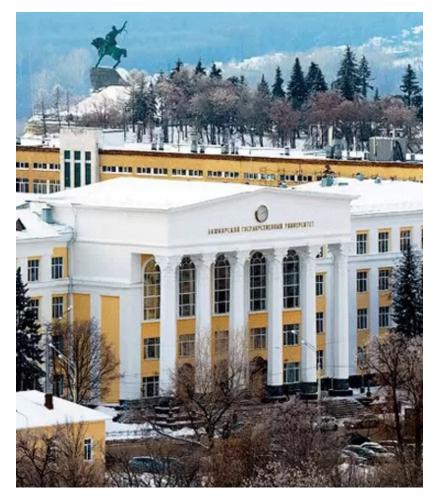

#### **BASHKIR STATE MEDICAL UNIVERSITY**

Often when students get an opportunity to study MBBS abroad, they choose to study at the leading and the oldest universities; And Bashkir State Medical University is on the charts for being one of the country's leading and wellestablished medical universities. Founded in 1932 in Ufa City, the

Bashkir State Medical University had only General Medicine faculty. But over time, it grew and adopted the faculty of Pediatrics. It was followed by the faculties of Preventive Medicine, Microbiology, Dentistry and Pharmacy. Today, MBBS at Bashkir State Medical University in Russia witnesses a storm of students from across the globe mainly for their renowned medical degrees.