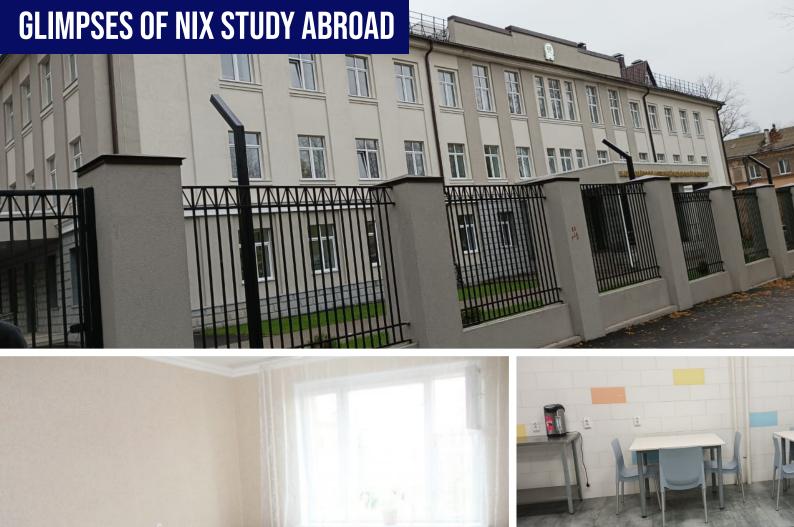

## NORTHERN STATE MEDICAL UNIVERSITY

The Northern State Medical University (NSMU) Russia also known as Severnyy Gosudarstvennyy Meditsinskiy Universitet is one of the prime medical universities in Russia. This university is located in the former seaport Arkhangelsk along the Northern Dvina River. What attracts students to study MBBS at Northern State Medical University is their affordable fee structure and systematic education pattern.

The university is managed by the top education and health bodies like the World Health Organization (WHO), the Medical Council of India (MCI) and the Educational Commission for Foreign Medical Graduates (ECFMG – USA). This fact makes studying MBBS in Russia at NSMU a great choice